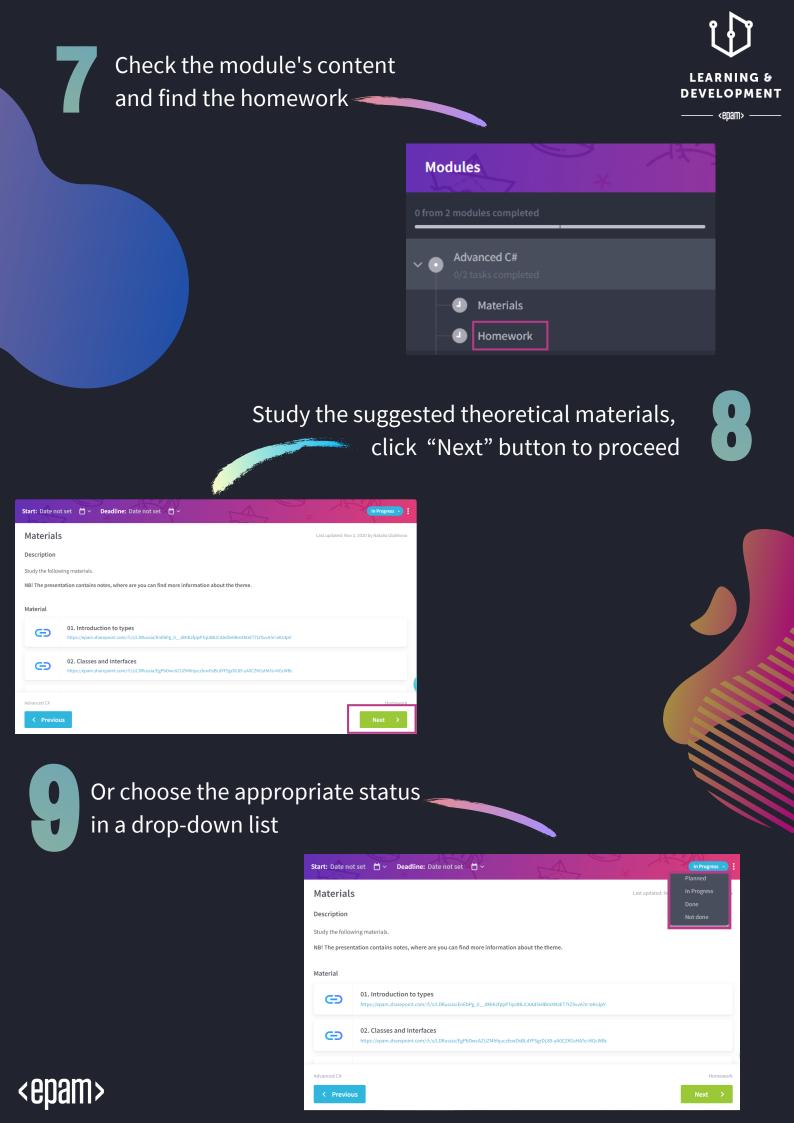

## <epam>

Complete homework, attach it to the "Result" field and click "Submit" button or change the status for "Needs review"

| ✓ Result                                                                                                                     |                     |
|------------------------------------------------------------------------------------------------------------------------------|---------------------|
| Link on homework https://git.epam.com/epm-cdp/.net-intermediate-mentoring-program                                            | ©                   |
| Drop to attach or click to upload file                                                                                       |                     |
| Materials                                                                                                                    |                     |
| < Previous                                                                                                                   | Submit              |
| Start: Date not set 📋 🗸 Deadline: Date not set 📋 🗸                                                                           | Planned ^ :         |
| Homework 1                                                                                                                   | In Progress         |
| Description                                                                                                                  | Need(s) Review Done |
| Please implement the knowledge acquired doing the homework.                                                                  | Not done            |
| Material                                                                                                                     |                     |
| Task           https://epam.sharepoint.com/:w:/s/LDRussia/ET2Az655inFEte1170wMhtcBNaz51N9kRUwOyylirKcg_Q?e=Mj0T52            |                     |
| Task template           https://epam.sharepoint.com/:f:/s/LDRussia/EqfoulHBGLRMh.Jb2P-sft_sBi/DBMKG3LvJZaXklq7LR3UQ?e=6mxB00 |                     |