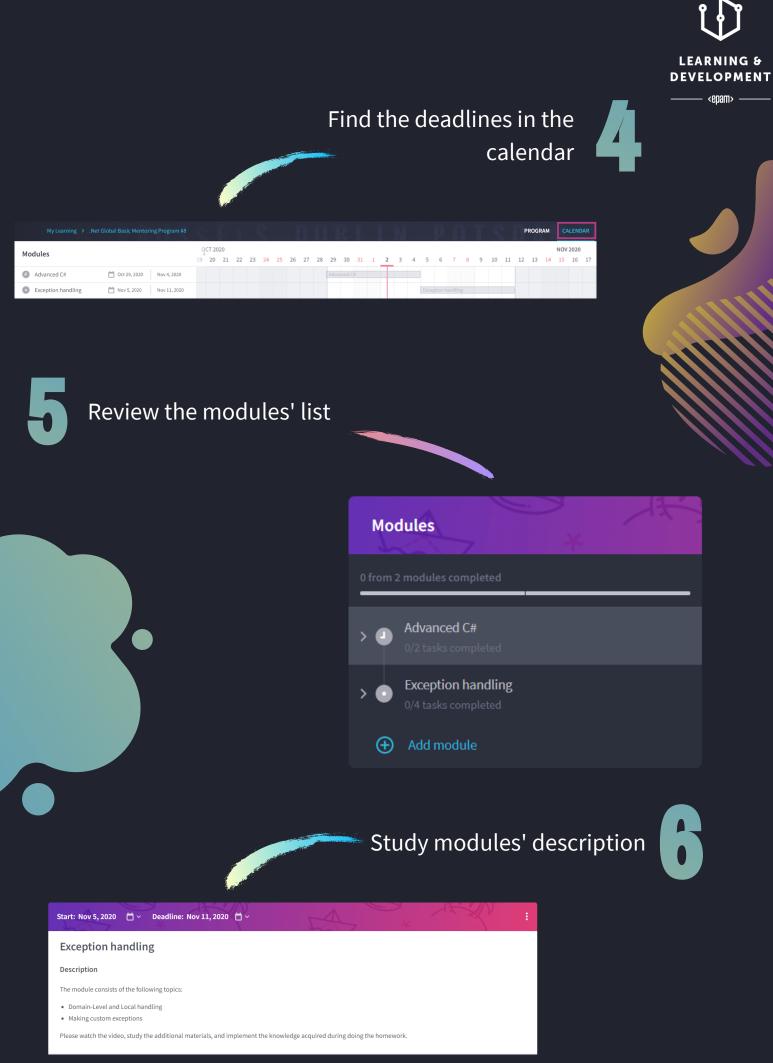

## <epam>

## <epam>

Complete homework, attach it to the "Result" field and click "Submit" button or change the status for "Needs review"

| ✓ Result                                                                                                                     |                     |
|------------------------------------------------------------------------------------------------------------------------------|---------------------|
| Link on homework https://git.epam.com/epm-cdp/.net-intermediate-mentoring-program                                            | ©                   |
| Drop to attach or click to upload file                                                                                       |                     |
| Materials                                                                                                                    |                     |
| < Previous                                                                                                                   | Submit              |
| Start: Date not set 📋 🗸 Deadline: Date not set 📋 🗸                                                                           | Planned ^ :         |
| Homework 1                                                                                                                   | In Progress         |
| Description                                                                                                                  | Need(s) Review Done |
| Please implement the knowledge acquired doing the homework.                                                                  | Not done            |
| Material                                                                                                                     |                     |
| Task           https://epam.sharepoint.com/:w:/s/LDRussia/ET2Az655inFEte1170wMhtcBNaz51N9kRUwOyylirKcg_Q?e=Mj0T52            |                     |
| Task template           https://epam.sharepoint.com/:f:/s/LDRussia/EqfoulHBGLRMh.Jb2P-sft_sBi/DBMKG3LvJZaXklq7LR3UQ?e=6mxB00 |                     |