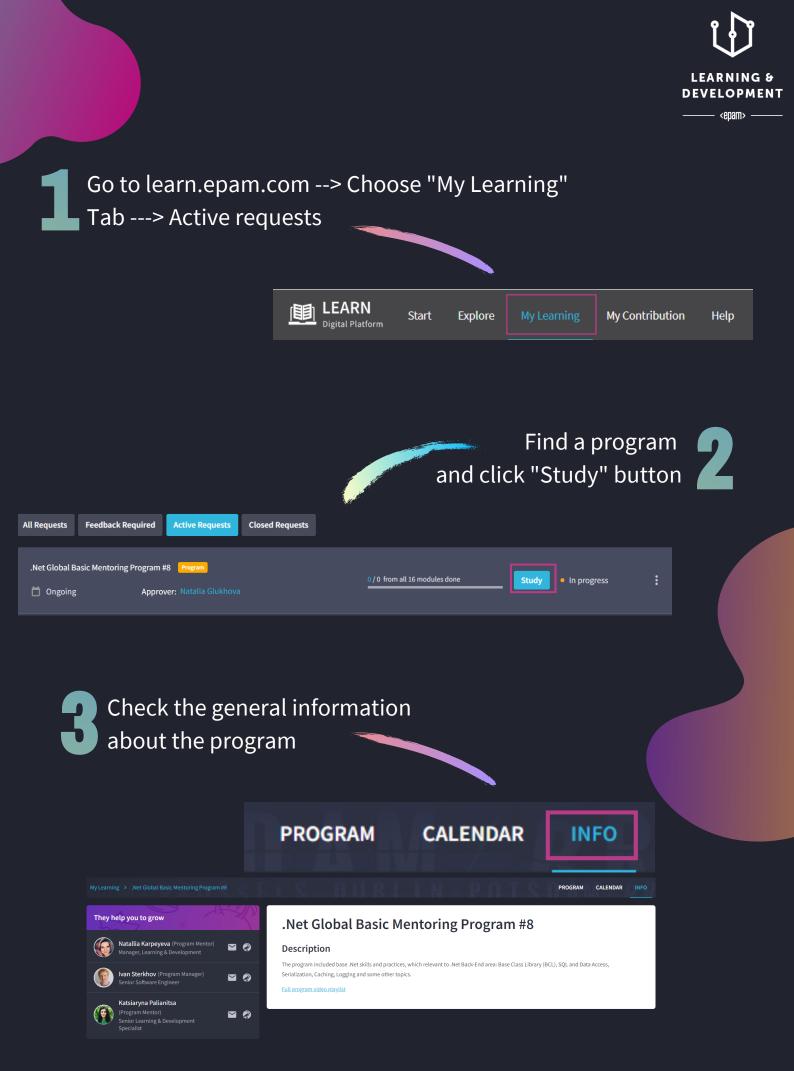

## <epam>

## <epam>

Complete homework, attach it to the "Result" field and click "Submit" button or change the status for "Needs review"

| ✓ Result                                                                                                                     |                     |
|------------------------------------------------------------------------------------------------------------------------------|---------------------|
| Link on homework https://git.epam.com/epm-cdp/.net-intermediate-mentoring-program                                            | ©                   |
| Drop to attach or click to upload file                                                                                       |                     |
| Materials                                                                                                                    |                     |
| < Previous                                                                                                                   | Submit              |
| Start: Date not set 📋 🗸 Deadline: Date not set 📋 🗸                                                                           | Planned ^ :         |
| Homework 1                                                                                                                   | In Progress         |
| Description                                                                                                                  | Need(s) Review Done |
| Please implement the knowledge acquired doing the homework.                                                                  | Not done            |
| Material                                                                                                                     |                     |
| Task           https://epam.sharepoint.com/:w:/s/LDRussia/ET2Az655inFEte1170wMhtcBNaz51N9kRUwOyylirKcg_Q?e=Mj0T52            |                     |
| Task template           https://epam.sharepoint.com/:f:/s/LDRussia/EqfoulHBGLRMh.Jb2P-sft_sBi/DBMKG3LvJZaXklq7LR3UQ?e=6mxB00 |                     |